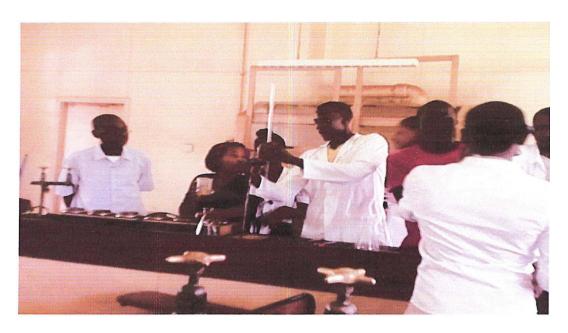

#### LIST OF PLATES

| Plate1: Stakeholders analyse the duties/tus | sks and competences needed at each stage of | 15 |
|---------------------------------------------|---------------------------------------------|----|
| Plate 2: Stakeholders present challenges.   | Plate 3: Researcher listing challenges      | 17 |
| Plate 4: Researcher listing criticism.      | Plate 5: HOD presents solutions             | 22 |
| Plate 6: Researcher discusses action imple  | ementation strategies with technicians      | 23 |
| Plate 7: Researcher monitors action imple   | mentation process                           | 24 |
| Plate 8: Researcher conducting evaluation   | meeting with stakeholders                   | 26 |
| Plate 9: Evaluation meeting with stakehole  | ders continues                              | 26 |