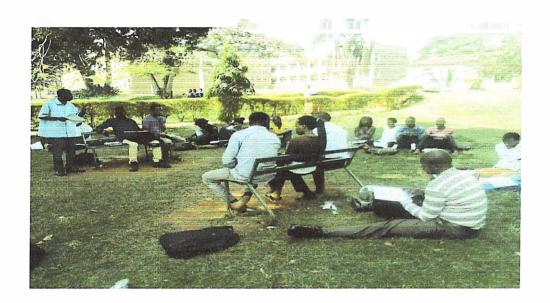

#### LIST OF PLATES

| Plate1: Stakeholders analyse the duties/tus | sks and competences needed at each stage of | 15 |
|---------------------------------------------|---------------------------------------------|----|
| Plate 2: Stakeholders present challenges.   | Plate 3: Researcher listing challenges      | 17 |
| Plate 4: Researcher listing criticism.      | Plate 5: HOD presents solutions             | 22 |
| Plate 6: Researcher discusses action imple  | ementation strategies with technicians      | 23 |
| Plate 7: Researcher monitors action imple   | mentation process                           | 24 |
| Plate 8: Researcher conducting evaluation   | meeting with stakeholders                   | 26 |
| Plate 9: Evaluation meeting with stakehole  | ders continues                              | 26 |